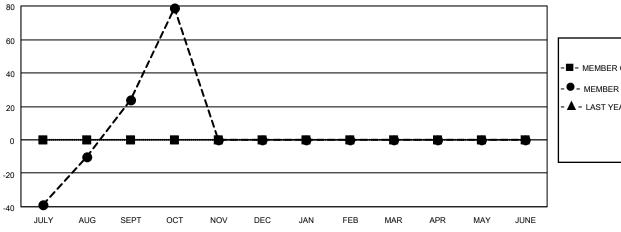

## GOALS AND ACTUAL MEMBERS CUMULATIVE

| -■- MEMBER GROWTH NET GOA |
|---------------------------|
|---------------------------|

● - MEMBER GROWTH ACTUAL

▲ - LAST YEAR MEMBERSHIP ACTUAL

| DROPPED CLUBS: 2 |     |
|------------------|-----|
| DROPPED MEMBERS  |     |
| DECEASED         | 1   |
| CLUB CANCELLED   | 12  |
| OTHER            | 116 |
| TOTAL            | 129 |
|                  |     |