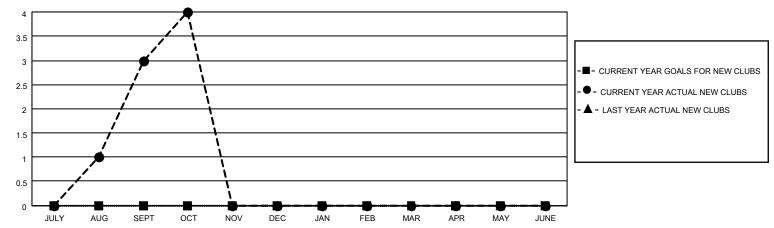

## MONTHLY MEMBERSHIP PROGRESS REPORT

LOCATION NEPAL District 325 L Results as of: 10/31/2022

| Clubs RESULTS FOR 2022-2023 |   |   |   | Members RESULTS FOR 2022-2023 |   |     |     |
|-----------------------------|---|---|---|-------------------------------|---|-----|-----|
|                             |   |   |   |                               |   |     |     |
| JULY/AUG/SEPT               | 0 | 3 | 2 | JULY/AUG/SEPT                 | 0 | 164 | 126 |
| OCT/NOV/DEC                 | 0 | 1 | 0 | OCT/NOV/DEC                   | 0 | 58  | 3   |
| JAN/FEB/MAR                 | 0 | 0 | 0 | JAN/FEB/MAR                   | 0 | 0   | 0   |
| APR/MAY/JUNE                | 0 | 0 | 0 | APR/MAY/JUNE                  | 0 | 0   | 0   |

## GOALS AND ACTUAL NEW CLUBS CUMULATIVE



## GOALS AND ACTUAL MEMBERS CUMULATIVE



| -■- MEMBER GROWTH NET GOA |
|---------------------------|
|---------------------------|

● - MEMBER GROWTH ACTUAL

▲ - LAST YEAR MEMBERSHIP ACTUAL

| DROPPED CLUBS: 2 |     |
|------------------|-----|
| DROPPED MEMBERS  |     |
| DECEASED         | 1   |
| CLUB CANCELLED   | 12  |
| OTHER            | 116 |
| TOTAL            | 129 |
|                  |     |

| 37 CLUBS OF 93 ADDED 1 OR                 | GENDER DISTRIBUTION                                  |                                                       |       |  |
|-------------------------------------------|------------------------------------------------------|-------------------------------------------------------|-------|--|
| MORE NEW MEMBERS                          | MALE<br